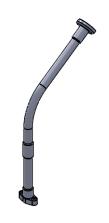

## **ACCESSORY OPTIONS**

**B6W**BASKET W/HOOKS, 13"x8"x6"

**E1T**TRIPP-LITE LIT, 10'
CURLY DRIVE

M3T ERGOTRON ARM

**M4T** LOCKABLE TABLET MOUNT

M12 JABRA MOUNT

M14 20" FLEX ARM W/MAGNET

**M20** SINGLE GLOVE BOX