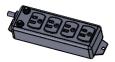

## **ACCESSORY OPTIONS**

**B6W**BASKET W/HOOKS, 13"x8"x6"

**E1T**TRIPP-LITE LIT, 10'
CURLY DRIVE

M3T ERGOTRON ARM

**M4T** LOCKABLE TABLET MOUNT

M12 JABRA MOUNT

M14 20" FLEX ARM W/MAGNET

**M20** SINGLE GLOVE BOX