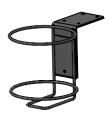

## **ACCESSORY OPTIONS**

**B6W**BASKET W/HOOKS, 13"x8"x6"

**E1T**TRIPP-LITE LIT, 10'
CURLY DRIVE

M3T ERGOTRON ARM

**M4T** LOCKABLE TABLET MOUNT

M12 JABRA MOUNT

M14 20" FLEX ARM W/MAGNET

**M20** SINGLE GLOVE BOX

M21 CAVI WIPE KIT

M25 SHROUD MOUNTED SHELF