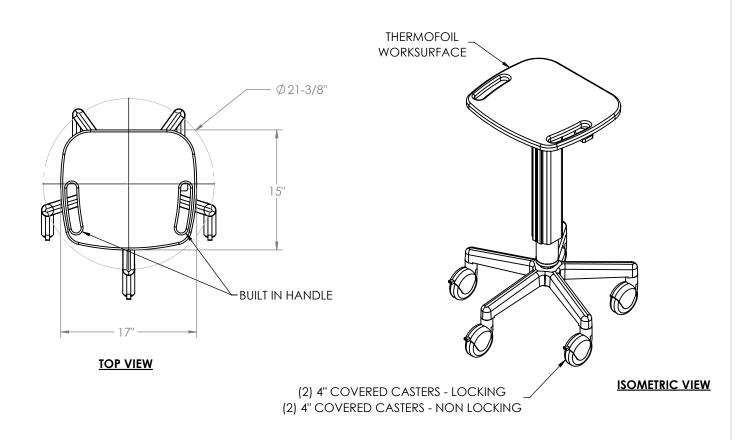

# **MOV-IT TABLET CART**

SIZE CART NO. MOVITTC REV

**SIDE VIEW** 

WEIGHT: 30 LBS.

SHEET 1 OF 2