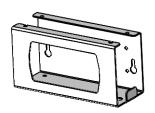

## **ACCESSORY OPTIONS**

**B6W**BASKET W/HOOKS, 13"x8"x6"

**E1T**TRIPP-LITE LIT, 10'
CURLY DRIVE

M3T ERGOTRON ARM

**M4T** LOCKABLE TABLET MOUNT

M12 JABRA MOUNT

M14 20" FLEX ARM W/MAGNET

**M20** SINGLE GLOVE BOX

M21 CAVI WIPE KIT

M25 SHROUD MOUNTED SHELF