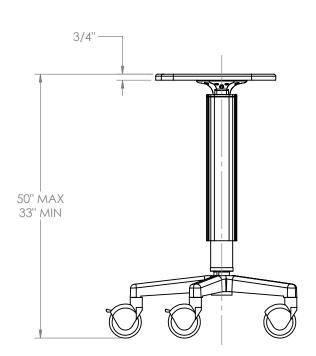

# **MOV-IT TABLET CART**

SIZE CART NO. MOVITTC REV

**SIDE VIEW** 

WEIGHT: 30 LBS.

SHEET 1 OF 2