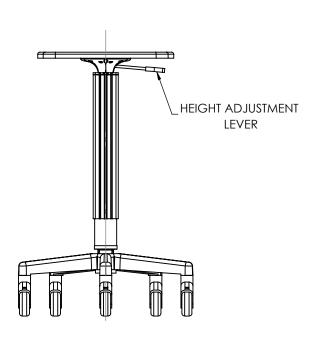

# **MOV-IT TABLET CART**

SIZE CART NO. MOVITTC REV

**SIDE VIEW** 

WEIGHT: 30 LBS.

SHEET 1 OF 2